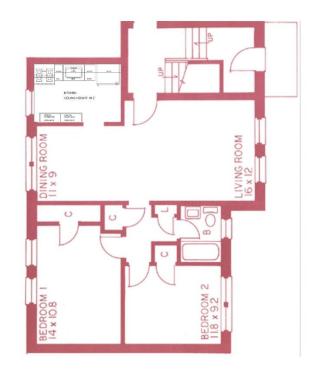

## **Standard Features**

- Approximately 768 square feet
- 2-bdrm, 1-bathroom floorplan
- 3<sup>rd</sup> Floor Unit walk-up
- New Appliances to include Gas Stove, Microwave and Refrigerator
- New Kitchen and Bathroom Cabinetry
- Solid Surface Countertops
- Ceramic Tile Shower Surround
- Shared Laundry Facilities
- Recently updated HVAC and Electrical Systems
- Original Parquet Floors in Living Area and Bedrooms
- Pictures are illustrative only. All specifications are subject to change.
- Enjoy nearby greenspace, including:
  - Belle Haven Marina and Park (.6 miles)
  - Mount Vernon District Park and Mount Vernon
    Trail (.5 miles)
  - Dyke Marsh Wildlife Preserve and Trail (1.1 miles)
- And retail right around the corner:
  - Safeway (.3 miles)
  - Dunkin (.2 miles)
  - Tropical Smoothie Café (.3 miles)
  - o CVS (.3 miles)